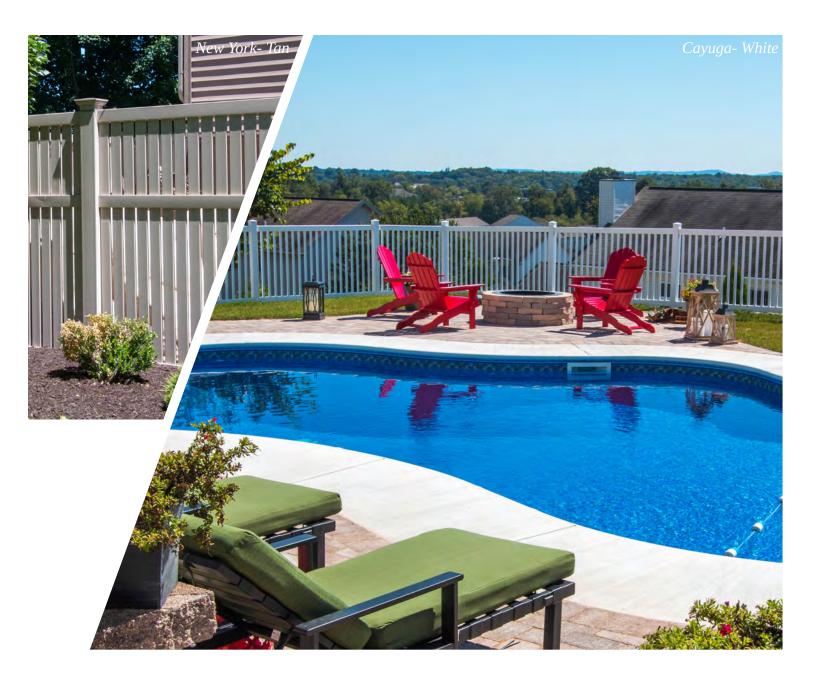

#### **YARD FENCE**

Do you want pool or yard fence without the feeling of being placed in a box

| FENCE STYLE | HEIGHT           | POST SIZE | PICKET SIZE         | PICKET SPACING |
|-------------|------------------|-----------|---------------------|----------------|
| Cayuga      | 36",48", 60",72" | 4" & 5"   | 7/8" x 1/2"         | 3 1/16"        |
| Easton      | 36",48", 60",72" | 4" & 5"   | 7/8"x1.5" & 7/8"x6" | 1.6"           |
| Seneca      | 36",48", 60",72" | 4" & 5"   | 7/8" x 6"           | 1"             |
| Sullivan    | 36",48", 60",72" | 4" & 5"   | 7/8" x 1 1/2"       | 1 13/16"       |
| Cortland    | 36",48", 60",72" | 4" & 5"   | 7/8" x 1 1/2" x 3"  | 3"             |
| New York    | 36",48", 60",72" | 4" & 5"   | 7/8" x 3"           | 11/16"         |