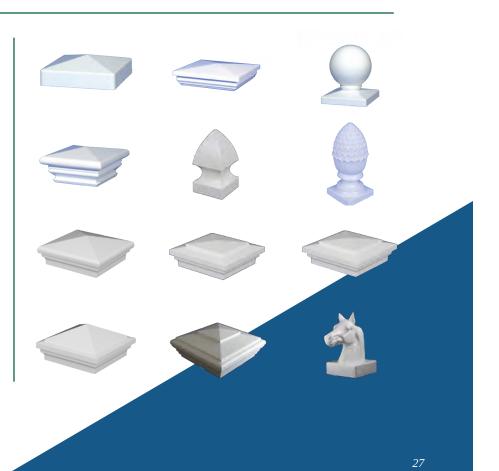

### **GATES AND ACCESSORIES**

Well-Built Gates to Improve Your Outdoor Space

Powder Coated Stainless Steel Gate Hardware

Aluminum Reinforcement is included in all fence bottom rails and gate posts

嵐

Gate post stiffeners and surface mounts