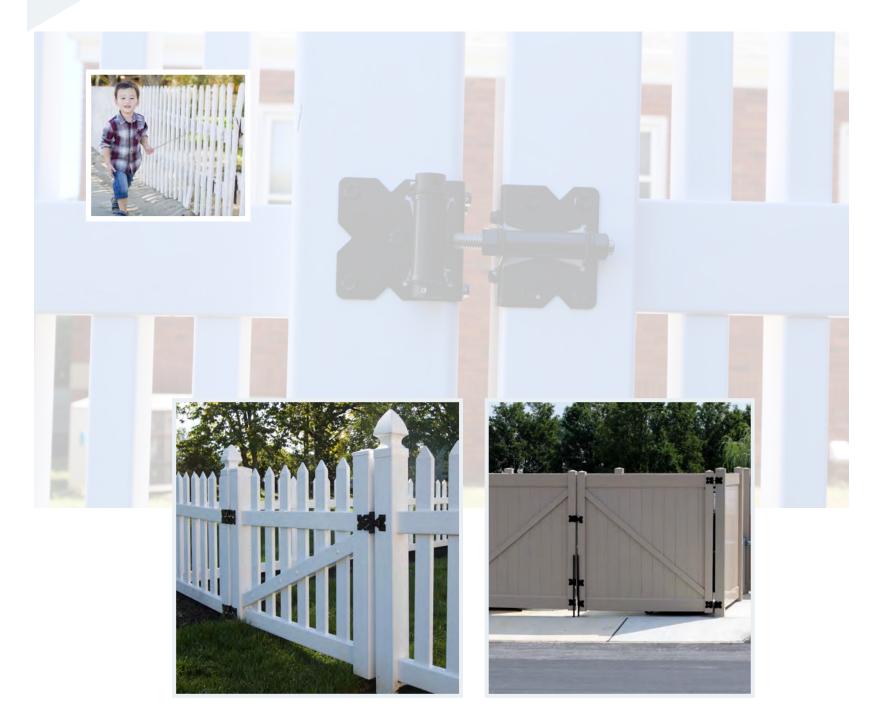

### **GATES AND ACCESSORIES**

Well-Built Gates to Improve Your Outdoor Space

Powder Coated Stainless Steel Gate Hardware

Aluminum Reinforcement is included in all fence bottom rails and gate posts

嵐

Gate post stiffeners and surface mounts