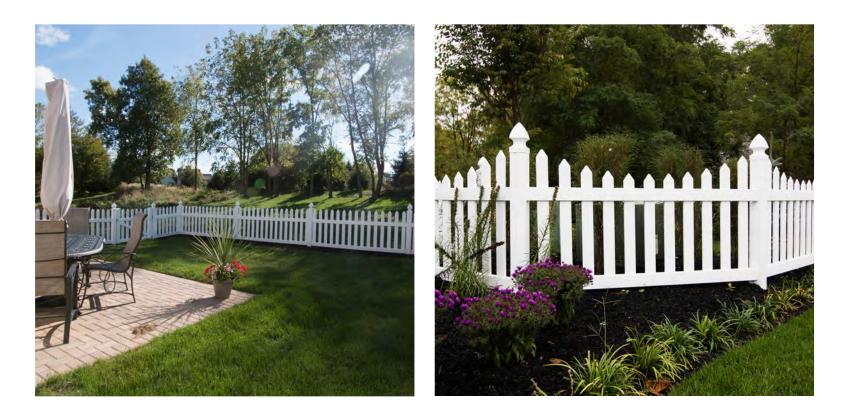

#### **YARD FENCE**

Do you want pool or yard fence without the feeling of being placed in a box

| FENCE STYLE | HEIGHT           | POST SIZE | PICKET SIZE         | PICKET SPACING |
|-------------|------------------|-----------|---------------------|----------------|
| Cayuga      | 36",48", 60",72" | 4" & 5"   | 7/8" x 1/2"         | 3 1/16"        |
| Easton      | 36",48", 60",72" | 4" & 5"   | 7/8"x1.5" & 7/8"x6" | 1.6"           |
| Seneca      | 36",48", 60",72" | 4" & 5"   | 7/8" x 6"           | 1"             |
| Sullivan    | 36",48", 60",72" | 4" & 5"   | 7/8" x 1 1/2"       | 1 13/16"       |
| Cortland    | 36",48", 60",72" | 4" & 5"   | 7/8" x 1 1/2" x 3"  | 3"             |
| New York    | 36",48", 60",72" | 4" & 5"   | 7/8" x 3"           | 11/16"         |

# **columbia** YARD FENCE

Economical yet durable, a contemporary yard fence might be just what you need!