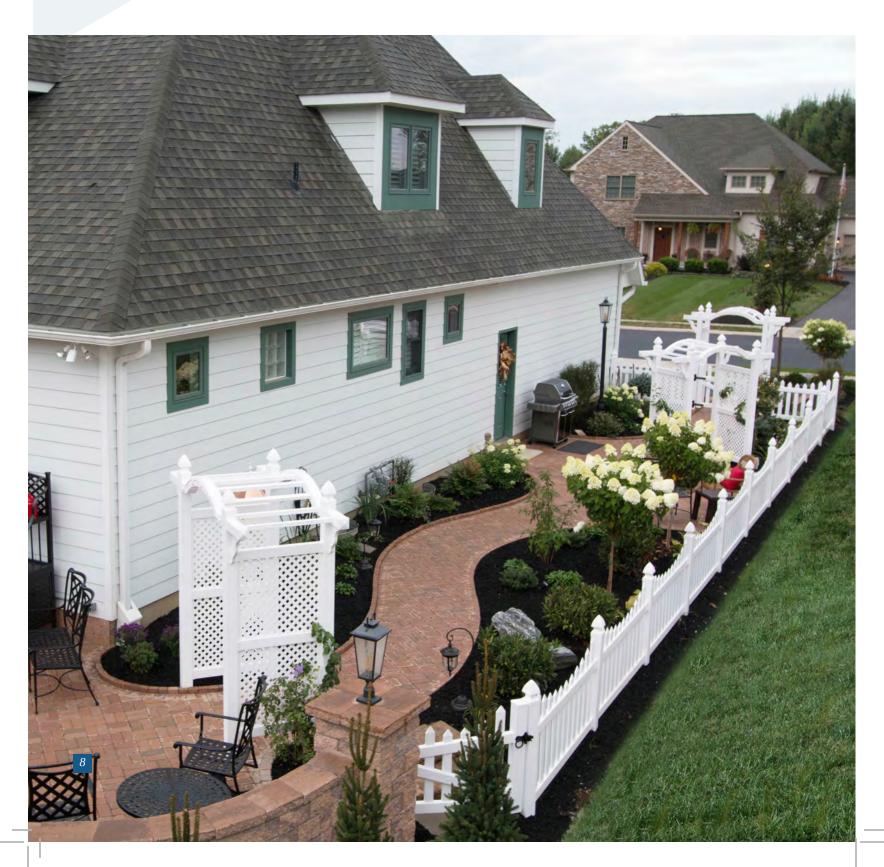

#### **YARD FENCE**

Do you want pool or yard fence without the feeling of being placed in a box

| FENCE STYLE | HEIGHT           | POST SIZE | PICKET SIZE         | PICKET SPACING |
|-------------|------------------|-----------|---------------------|----------------|
| Cayuga      | 36",48", 60",72" | 4" & 5"   | 7/8" x 1/2"         | 3 1/16"        |
| Easton      | 36",48", 60",72" | 4" & 5"   | 7/8"x1.5" & 7/8"x6" | 1.6"           |
| Seneca      | 36",48", 60",72" | 4" & 5"   | 7/8" x 6"           | 1"             |
| Sullivan    | 36",48", 60",72" | 4" & 5"   | 7/8" x 1 1/2"       | 1 13/16"       |
| Cortland    | 36",48", 60",72" | 4" & 5"   | 7/8" x 1 1/2" x 3"  | 3"             |
| New York    | 36",48", 60",72" | 4" & 5"   | 7/8" x 3"           | 11/16"         |

# **columbia** YARD FENCE

Economical yet durable, a contemporary yard fence might be just what you need!