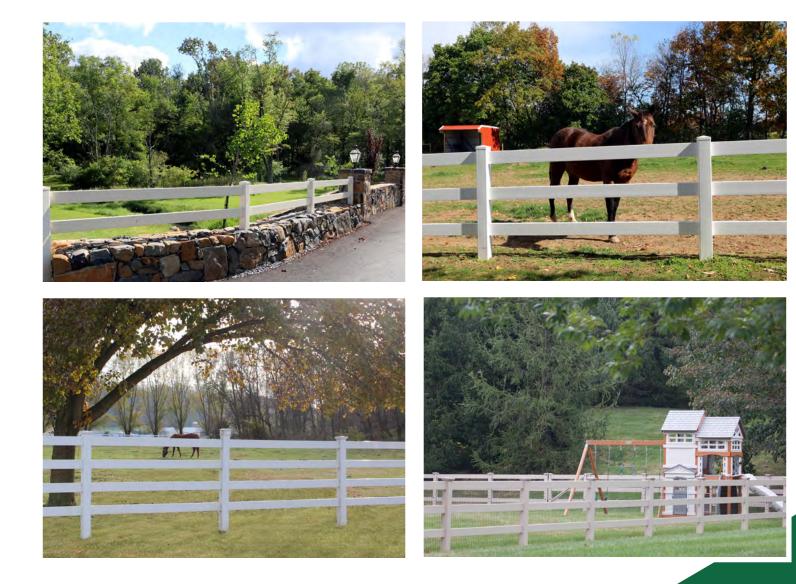

# **horse** VINYL RAIL FENCE

| FENCE STYLE | HEIGHTS | POST SIZE | RAIL SIZE                  | RAIL SPACING     |
|-------------|---------|-----------|----------------------------|------------------|
| 2- RAIL     | 34"     | 5"        | 1 1/2" X 5 1/2" or 2" x 6" | 10 1/2" or 10"   |
| 3- RAIL     | 48"     | 5"        | 1 1/2" X 5 1/2" or 2" x 6" | 10 1/2" or 10"   |
| 4- RAIL     | 58"     | 5"        | 1 1/2" X 5 1/2" or 2" x 6" | 8 1/4" or 7 3/4" |

### **CUSTOM** VINYL FENCE

Obtain attractive, ornate fencing to showcase your property

- Use customized fence to enhance the borders of municipal or county picnic areas attractively.
- *Mix-and-match items using complementary colors.*
- Showcase a residence or business with an attractive, decoratively ornate fence.
- Think outside of the box and design your own fence.