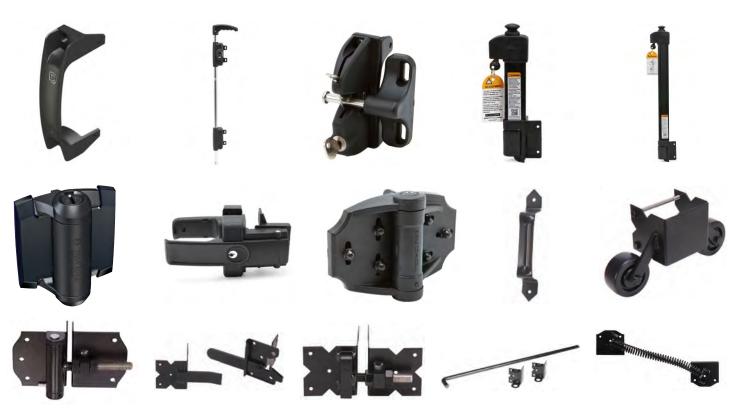

### **GATES AND ACCESSORIES**

Well-Built Gates to Improve Your Outdoor Space

Powder Coated Stainless Steel Gate Hardware

Aluminum Reinforcement is included in all fence bottom rails and gate posts

嵐

Gate post stiffeners and surface mounts