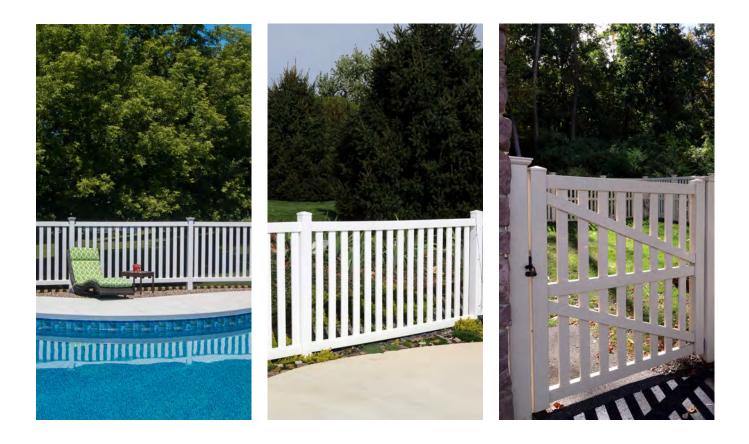

#### **YARD FENCE**

Do you want pool or yard fence without the feeling of being placed in a box

| FENCE STYLE | HEIGHT           | POST SIZE | PICKET SIZE         | PICKET SPACING |
|-------------|------------------|-----------|---------------------|----------------|
| Cayuga      | 36",48", 60",72" | 4" & 5"   | 7/8" x 1/2"         | 3 1/16"        |
| Easton      | 36",48", 60",72" | 4" & 5"   | 7/8"x1.5" & 7/8"x6" | 1.6"           |
| Seneca      | 36",48", 60",72" | 4" & 5"   | 7/8" x 6"           | 1"             |
| Sullivan    | 36",48", 60",72" | 4" & 5"   | 7/8" x 1 1/2"       | 1 13/16"       |
| Cortland    | 36",48", 60",72" | 4" & 5"   | 7/8" x 1 1/2" x 3"  | 3"             |
| New York    | 36",48", 60",72" | 4" & 5"   | 7/8" x 3"           | 11/16"         |

### **CUSTOM** VINYL FENCE

Obtain attractive, ornate fencing to showcase your property

- Use customized fence to enhance the borders of municipal or county picnic areas attractively.
- *Mix-and-match items using complementary colors.*
- Showcase a residence or business with an attractive, decoratively ornate fence.
- Think outside of the box and design your own fence.