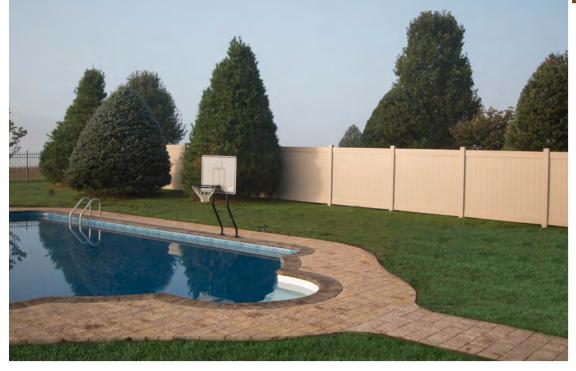

#### NEED A LITTLE PEACE OR PRIVACY?

Choose from our standard selection or create your own style and have GreenWay manufacture your own unique style.

### NEED A SECLUDED AREA?

Choose a vinyl privacy fence from a choice of 4 colors.

| FENCE STYLE | HEIGHT                  | POST SIZE | PICKET SIZE                  | RAIL SIZE       |
|-------------|-------------------------|-----------|------------------------------|-----------------|
| Fulton      | 36",48",60",72",84',96" | 5″        | 7/8" x 6" T&G (SQUARE EDGE)  | 2"x 7"          |
| Ontario     | 36",48",60",72"         | 5"        | 7/8" x 6" T&G (.045"WALL)    | 1 1/2" x 5 1/2" |
| Lancaster   | 36",48",60",72",84',96" | 5"        | 7/8" x 6" T&G (BEVELED EDGE) | 2"x 7"          |