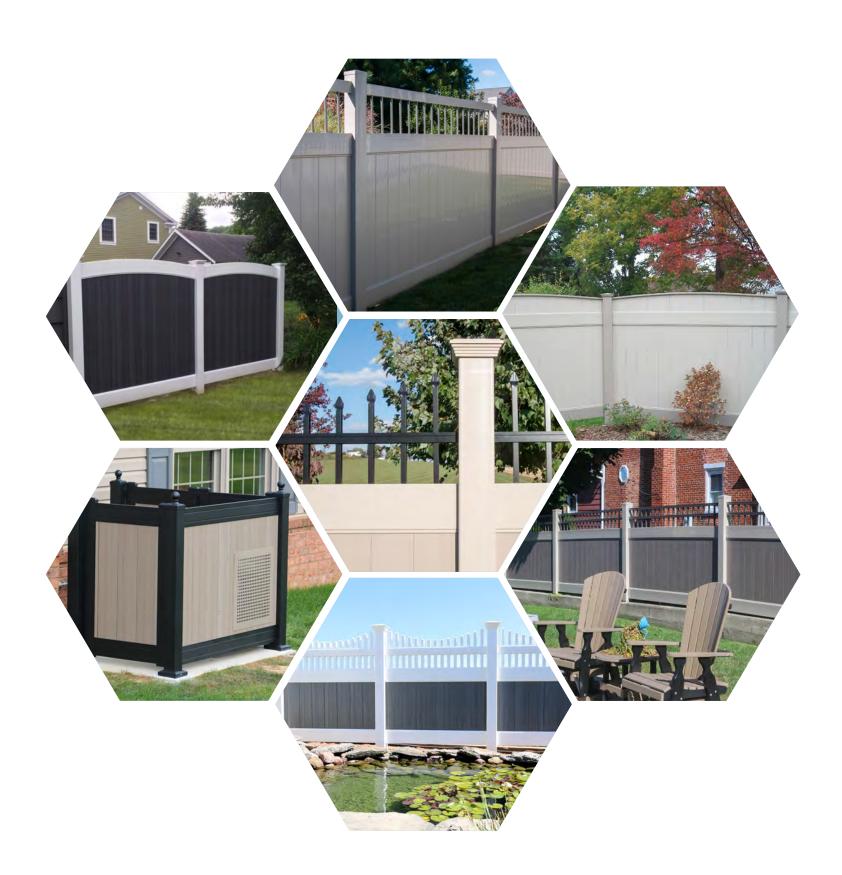

Choose from an array of standard colors and styles, but also take the freedom to imagine. And let us help you create the fence of your dreams with your own personal style and color combination.

So whether you're looking to keep your kids and pets safe, redefine your backyard with privacy and style, or possibly just add some curb appeal to your property; a GreenWay Vinyl Fence will do it best.

### **CUSTOM** VINYL FENCE

Obtain attractive, ornate fencing to showcase your property

- Use customized fence to enhance the borders of municipal or county picnic areas attractively.
- *Mix-and-match items using complementary colors.*
- Showcase a residence or business with an attractive, decoratively ornate fence.
- Think outside of the box and design your own fence.