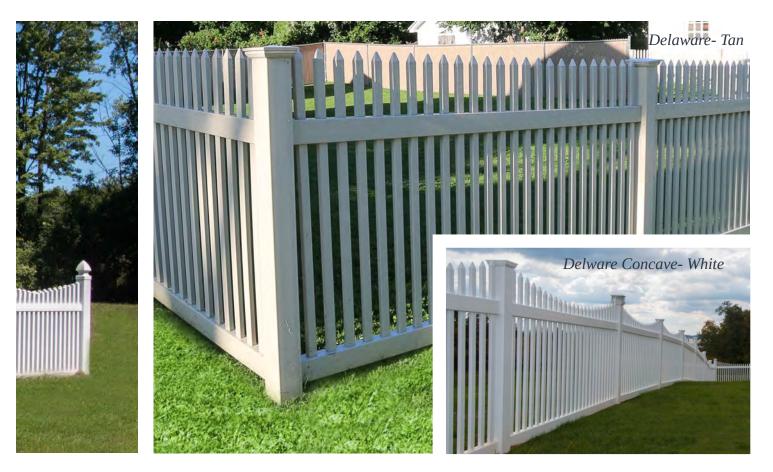

#### Classic and Traditional

Designed for freedom of space for your pets or kids

| FENCE STYLE | HEIGHTS          | POST SIZE | PICKET SIZE              | PICKET SPACING |
|-------------|------------------|-----------|--------------------------|----------------|
| Delaware    | 36",48",54", 58" | 4"        | 7/8" x 1 1/2"            | 2"             |
| Franklin    | 36",48",54", 58" | 4"        | 1 1/2" x 1 1/2"          | 1 3/4"         |
| Clinton     | 48", 60"         | 4"        | 7/8" x 3"   7/8 x 1 1/2" | 3 1/2"         |