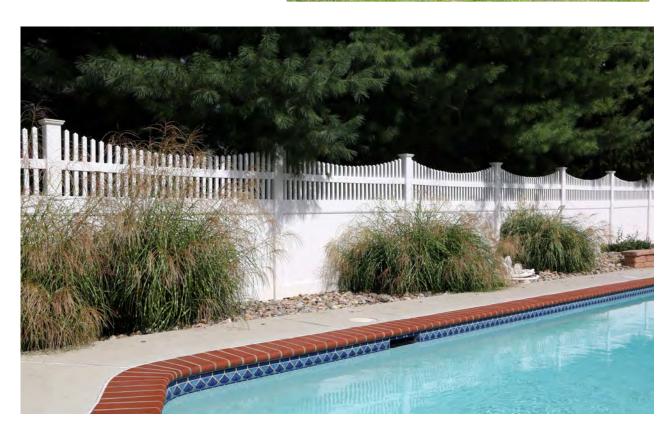

#### DECORATIVE FENCING

to enclose swimming pools, patios, hot tubs, fish ponds, rock gardens, fountains, climbing walls, and other amenities.