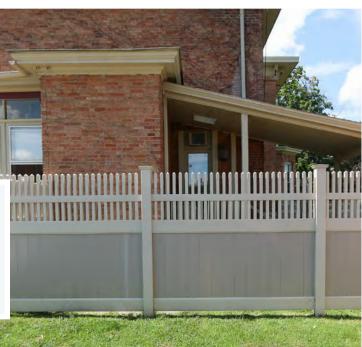

### **PICKET FENCE**

#### Classic and Traditional

Designed for freedom of space for your pets or kids

| FENCE STYLE | HEIGHTS          | POST SIZE | PICKET SIZE              | PICKET SPACING |
|-------------|------------------|-----------|--------------------------|----------------|
| Delaware    | 36",48",54", 58" | 4"        | 7/8" x 1 1/2"            | 2"             |
| Franklin    | 36",48",54", 58" | 4"        | 1 1/2" x 1 1/2"          | 1 3/4"         |
| Clinton     | 48", 60"         | 4"        | 7/8" x 3"   7/8 x 1 1/2" | 3 1/2"         |