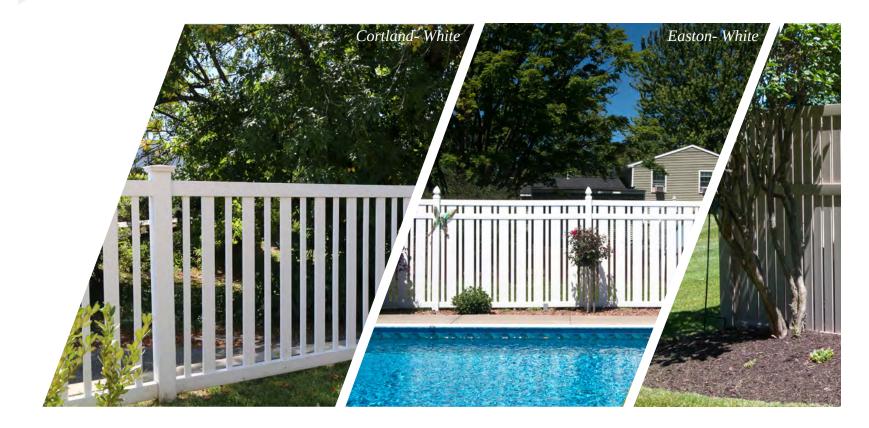

#### **YARD FENCE**

Do you want pool or yard fence without the feeling of being placed in a box

| FENCE STYLE | HEIGHT           | POST SIZE | PICKET SIZE         | PICKET SPACING |
|-------------|------------------|-----------|---------------------|----------------|
| Cayuga      | 36",48", 60",72" | 4" & 5"   | 7/8" x 1/2"         | 3 1/16"        |
| Easton      | 36",48", 60",72" | 4" & 5"   | 7/8"x1.5" & 7/8"x6" | 1.6"           |
| Seneca      | 36",48", 60",72" | 4" & 5"   | 7/8" x 6"           | 1"             |
| Sullivan    | 36",48", 60",72" | 4" & 5"   | 7/8" x 1 1/2"       | 1 13/16"       |
| Cortland    | 36",48", 60",72" | 4" & 5"   | 7/8" x 1 1/2" x 3"  | 3"             |
| New York    | 36",48", 60",72" | 4" & 5"   | 7/8" x 3"           | 11/16"         |