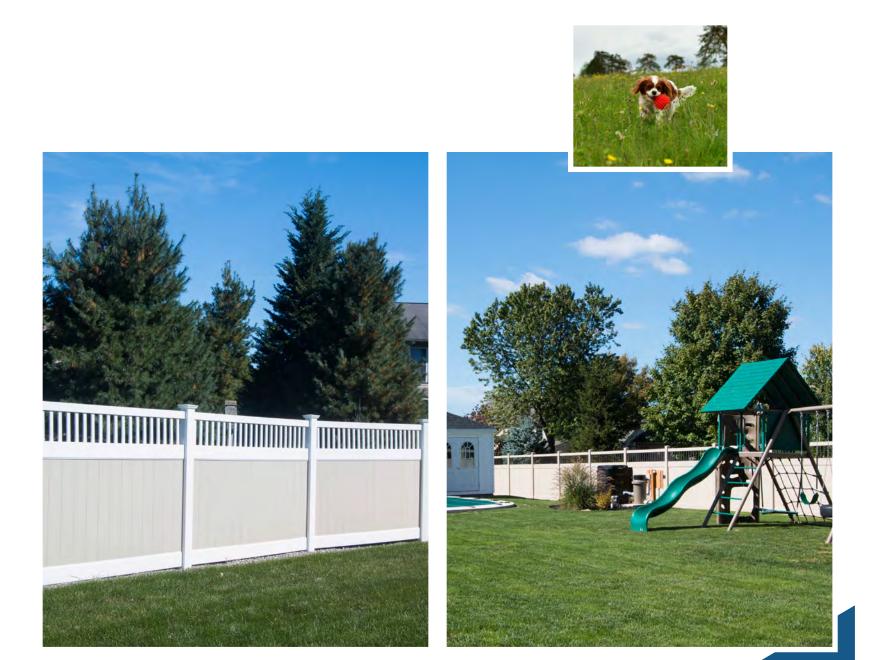

#### NEED A LITTLE PEACE OR PRIVACY?

Choose from our standard selection or create your own style and have GreenWay manufacture your own unique style.

#### **PRIVACY**

you can obtain a vinyl privacy fence system completely enclosed, with lattice or spindle accent or in other styles which utilize picket spacing.

#### **STYLE**

vinyl privacy fence contributes a charming, decorative quality to residential spaces