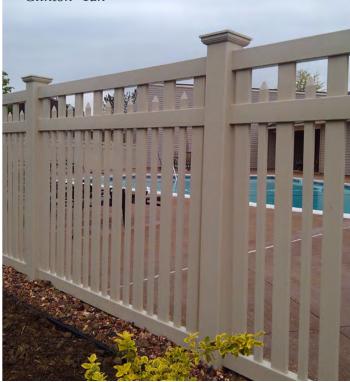

#### Classic and Traditional

Designed for freedom of space for your pets or kids

| FENCE STYLE | HEIGHTS          | POST SIZE | PICKET SIZE              | PICKET SPACING |
|-------------|------------------|-----------|--------------------------|----------------|
| Delaware    | 36",48",54", 58" | 4"        | 7/8" x 1 1/2"            | 2"             |
| Franklin    | 36",48",54", 58" | 4"        | 1 1/2" x 1 1/2"          | 1 3/4"         |
| Clinton     | 48", 60"         | 4"        | 7/8" x 3"   7/8 x 1 1/2" | 3 1/2"         |