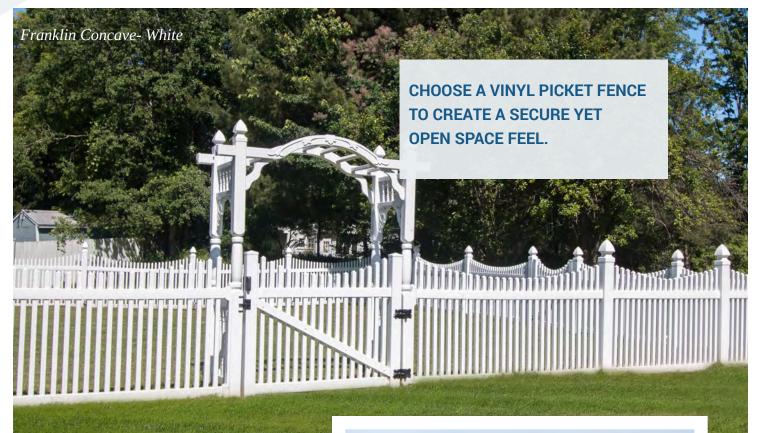

### **PICKET FENCE**

#### Classic and Traditional

Designed for freedom of space for your pets or kids

| FENCE STYLE | HEIGHTS          | POST SIZE | PICKET SIZE              | PICKET SPACING |
|-------------|------------------|-----------|--------------------------|----------------|
| Delaware    | 36",48",54", 58" | 4"        | 7/8" x 1 1/2"            | 2"             |
| Franklin    | 36",48",54", 58" | 4"        | 1 1/2" x 1 1/2"          | 1 3/4"         |
| Clinton     | 48", 60"         | 4"        | 7/8" x 3"   7/8 x 1 1/2" | 3 1/2"         |