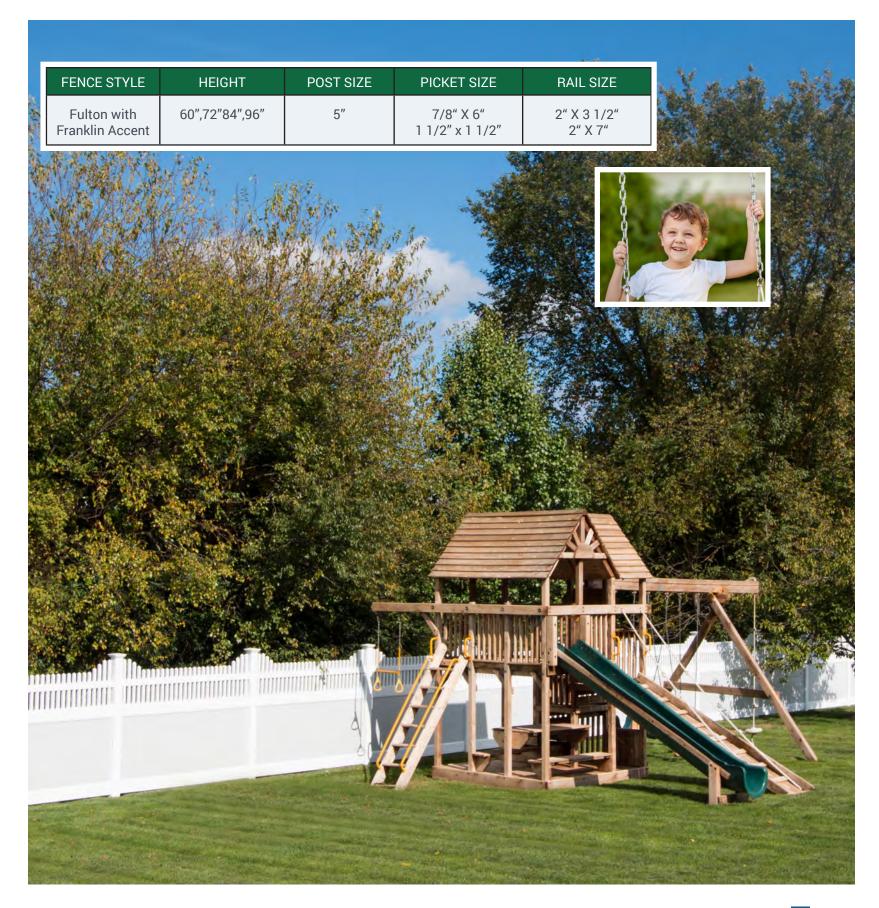

#### **ACCENT TOPS**

Numerous accent tops are available. Select panels in different heights or mix and match colors to create the peaceful retreat you prefer!

| FENCE STYLE                | HEIGHT         | POST SIZE | PICKET SIZE                     | RAIL SIZE              |
|----------------------------|----------------|-----------|---------------------------------|------------------------|
| Fulton with Spindle Accent | 60",72"84",96" | 5"        | 7/8 x 6" T&G<br>1 1/2" x 1 1/2" | 2" X 3 1/2"<br>2" X 7" |