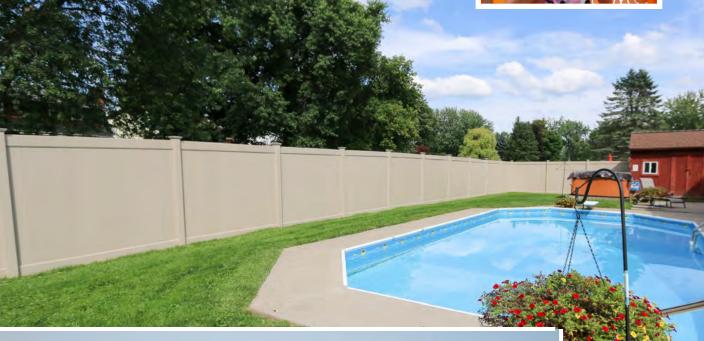

#### NEED A LITTLE PEACE OR PRIVACY?

Choose from our standard selection or create your own style and have GreenWay manufacture your own unique style.

### NEED A SECLUDED AREA?

Choose a vinyl privacy fence from a choice of 4 colors.

| FENCE STYLE | HEIGHT                  | POST SIZE | PICKET SIZE                  | RAIL SIZE       |
|-------------|-------------------------|-----------|------------------------------|-----------------|
| Fulton      | 36",48",60",72",84',96" | 5″        | 7/8" x 6" T&G (SQUARE EDGE)  | 2"x 7"          |
| Ontario     | 36",48",60",72"         | 5"        | 7/8" x 6" T&G (.045"WALL)    | 1 1/2" x 5 1/2" |
| Lancaster   | 36",48",60",72",84',96" | 5"        | 7/8" x 6" T&G (BEVELED EDGE) | 2"x 7"          |