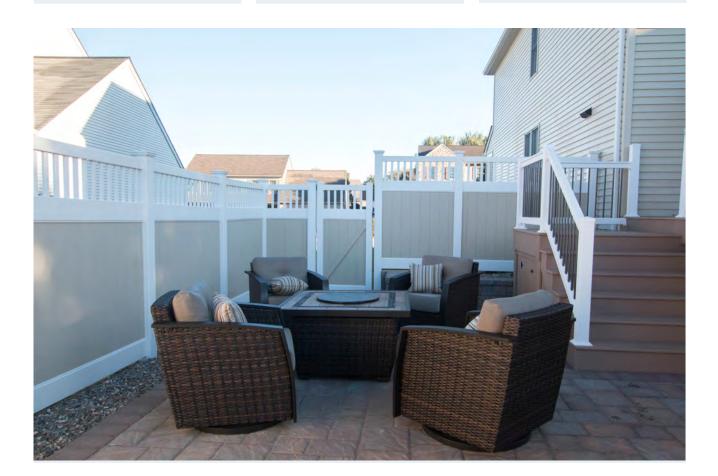

#### NEED A LITTLE PEACE OR PRIVACY?

Choose from our standard selection or create your own style and have GreenWay manufacture your own unique style.

### NEED A SECLUDED AREA?

Choose a vinyl privacy fence from a choice of 4 colors.

| FENCE STYLE | HEIGHT                  | POST SIZE | PICKET SIZE                  | RAIL SIZE       |
|-------------|-------------------------|-----------|------------------------------|-----------------|
| Fulton      | 36",48",60",72",84',96" | 5″        | 7/8" x 6" T&G (SQUARE EDGE)  | 2"x 7"          |
| Ontario     | 36",48",60",72"         | 5"        | 7/8" x 6" T&G (.045"WALL)    | 1 1/2" x 5 1/2" |
| Lancaster   | 36",48",60",72",84',96" | 5"        | 7/8" x 6" T&G (BEVELED EDGE) | 2"x 7"          |