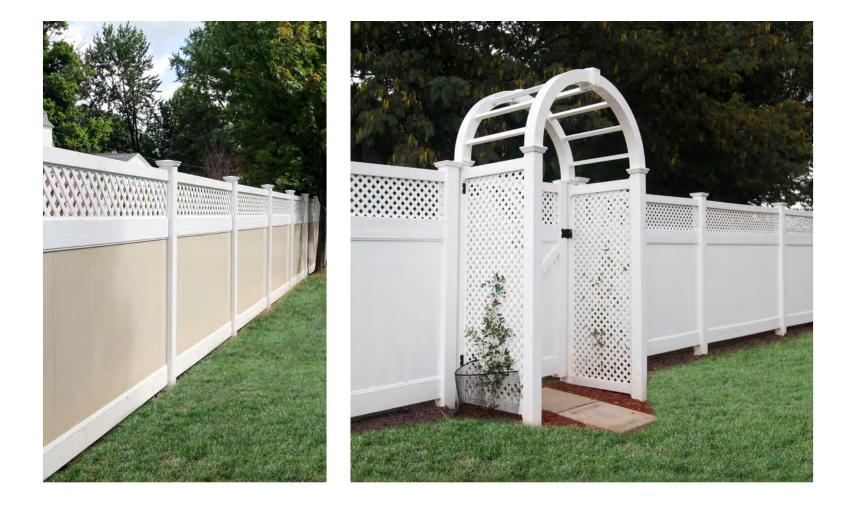

#### **PRIVACY**

you can obtain a vinyl privacy fence system completely enclosed, with lattice or spindle accent or in other styles which utilize picket spacing.

#### **STYLE**

vinyl privacy fence contributes a charming, decorative quality to residential spaces

#### **ACCENT TOPS**

Numerous accent tops are available. Select panels in different heights or mix and match colors to create the peaceful retreat you prefer!

| FENCE STYLE                | HEIGHT         | POST SIZE | PICKET SIZE                     | RAIL SIZE              |
|----------------------------|----------------|-----------|---------------------------------|------------------------|
| Fulton with Spindle Accent | 60",72"84",96" | 5"        | 7/8 x 6" T&G<br>1 1/2" x 1 1/2" | 2" X 3 1/2"<br>2" X 7" |

# **fulton lattice top** VINYL FENCE

a lattice topped privacy fence will be sure to bring a touch of class to your yard

| FENCE STYLE             | HEIGHT         | POST SIZE | PICKET SIZE | RAIL SIZE            |
|-------------------------|----------------|-----------|-------------|----------------------|
| Fulton with Lattice top | 60",72"84",96" | 5"        |             | 2" X 3 1/2"<br>2"X7" |