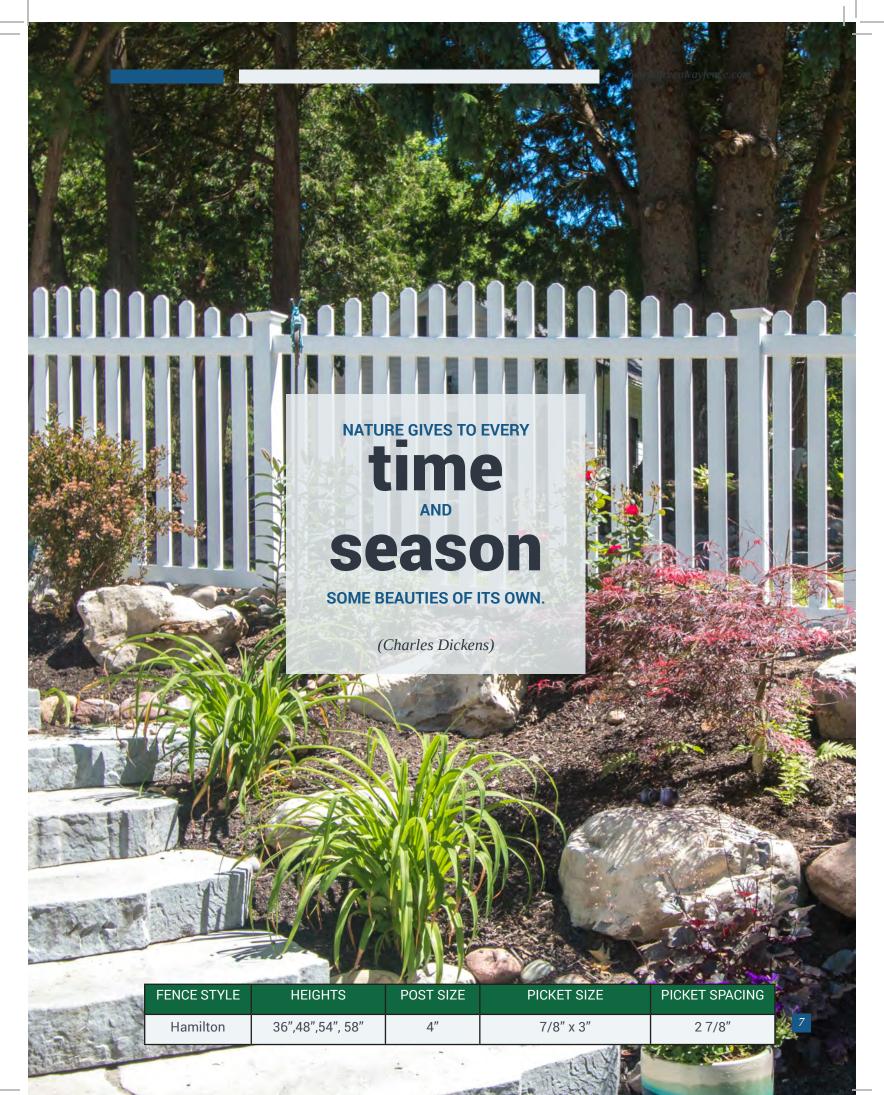

# hamilton PICKET FENCE

for pool fences- ask for styles that meet your local pool code requirements.