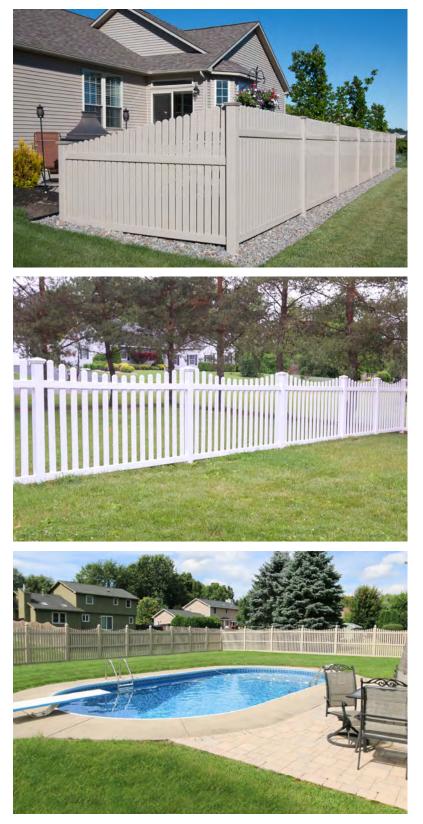

### **PICKET FENCE**

#### Classic and Traditional

Designed for freedom of space for your pets or kids

| FENCE STYLE | HEIGHTS          | POST SIZE | PICKET SIZE              | PICKET SPACING |
|-------------|------------------|-----------|--------------------------|----------------|
| Delaware    | 36",48",54", 58" | 4"        | 7/8" x 1 1/2"            | 2"             |
| Franklin    | 36",48",54", 58" | 4"        | 1 1/2" x 1 1/2"          | 1 3/4"         |
| Clinton     | 48", 60"         | 4"        | 7/8" x 3"   7/8 x 1 1/2" | 3 1/2"         |

#### DECORATIVE FENCING

to enclose swimming pools, patios, hot tubs, fish ponds, rock gardens, fountains, climbing walls, and other amenities.

#### **YARD FENCE**

Do you want pool or yard fence without the feeling of being placed in a box

| FENCE STYLE | HEIGHT           | POST SIZE | PICKET SIZE         | PICKET SPACING |
|-------------|------------------|-----------|---------------------|----------------|
| Cayuga      | 36",48", 60",72" | 4" & 5"   | 7/8" x 1/2"         | 3 1/16"        |
| Easton      | 36",48", 60",72" | 4" & 5"   | 7/8"x1.5" & 7/8"x6" | 1.6"           |
| Seneca      | 36",48", 60",72" | 4" & 5"   | 7/8" x 6"           | 1"             |
| Sullivan    | 36",48", 60",72" | 4" & 5"   | 7/8" x 1 1/2"       | 1 13/16"       |
| Cortland    | 36",48", 60",72" | 4" & 5"   | 7/8" x 1 1/2" x 3"  | 3"             |
| New York    | 36",48", 60",72" | 4" & 5"   | 7/8" x 3"           | 11/16"         |

#### NEED A LITTLE PEACE OR PRIVACY?

Choose from our standard selection or create your own style and have GreenWay manufacture your own unique style.