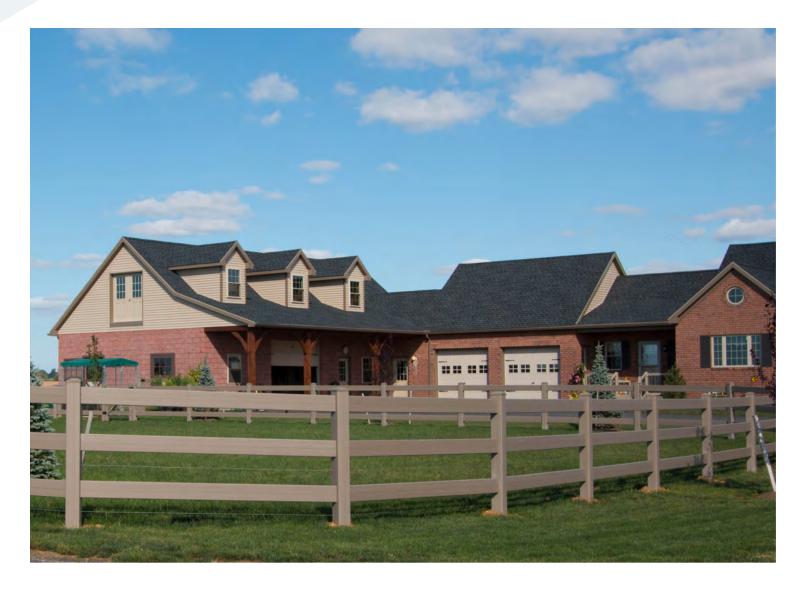

# **horse** VINYL RAIL FENCE

| FENCE STYLE | HEIGHTS | POST SIZE | RAIL SIZE                  | RAIL SPACING     |
|-------------|---------|-----------|----------------------------|------------------|
| 2- RAIL     | 34"     | 5"        | 1 1/2" X 5 1/2" or 2" x 6" | 10 1/2" or 10"   |
| 3- RAIL     | 48"     | 5"        | 1 1/2" X 5 1/2" or 2" x 6" | 10 1/2" or 10"   |
| 4- RAIL     | 58"     | 5"        | 1 1/2" X 5 1/2" or 2" x 6" | 8 1/4" or 7 3/4" |