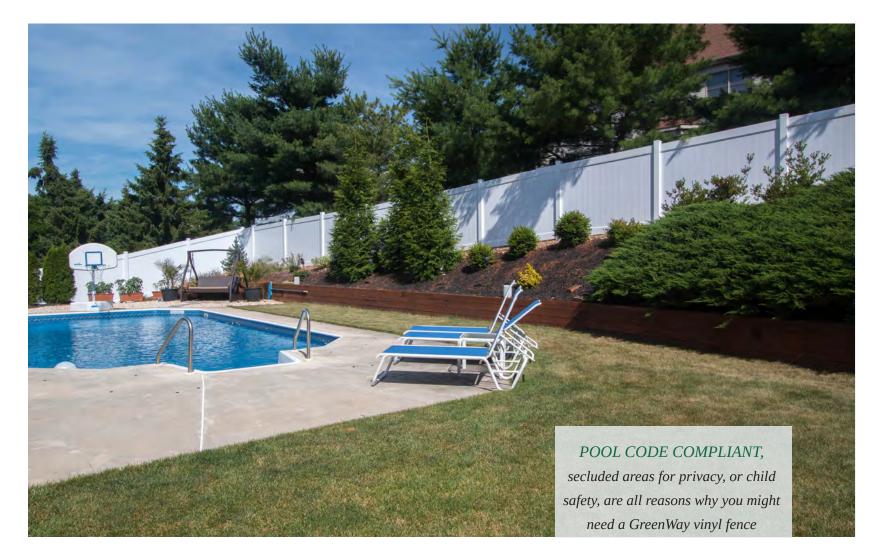

#### NEED A LITTLE PEACE OR PRIVACY?

Choose from our standard selection or create your own style and have GreenWay manufacture your own unique style.

### NEED A SECLUDED AREA?

Choose a vinyl privacy fence from a choice of 4 colors.

| FENCE STYLE | HEIGHT                  | POST SIZE | PICKET SIZE                  | RAIL SIZE       |
|-------------|-------------------------|-----------|------------------------------|-----------------|
| Fulton      | 36",48",60",72",84',96" | 5″        | 7/8" x 6" T&G (SQUARE EDGE)  | 2"x 7"          |
| Ontario     | 36",48",60",72"         | 5"        | 7/8" x 6" T&G (.045"WALL)    | 1 1/2" x 5 1/2" |
| Lancaster   | 36",48",60",72",84',96" | 5"        | 7/8" x 6" T&G (BEVELED EDGE) | 2"x 7"          |